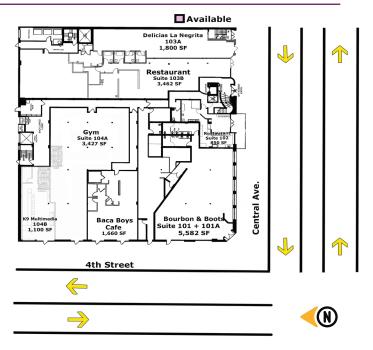

#### Available

Retail & Restaurant on 1st floor

• 100% occupied

Executive suites + Office on 2<sup>nd</sup> floor

• 100% occupied