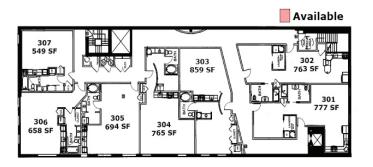

#### Available

Retail & Restaurant on 1st floor

• 100% occupied

Executive suites + Office on 2<sup>nd</sup> floor

• 100% occupied

## The Crossroads

**Retail, Restaurant, Office & Executive Suites** 

Floor Plan- 2<sup>nd</sup>

**Aerial Map** 

△ Brighton Pope **S** 505.884.3578