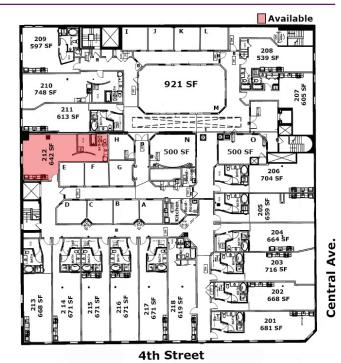

#### Available

Retail & Restaurant on 1st floor

• 100% occupied

Executive suites + Office on 2<sup>nd</sup> floor

• 100% occupied

## The Crossroads

**Retail, Restaurant, Office & Executive Suites** 

Floor Plan- 2<sup>nd</sup>

**Aerial Map** 

△ Brighton Pope **S** 505.884.3578