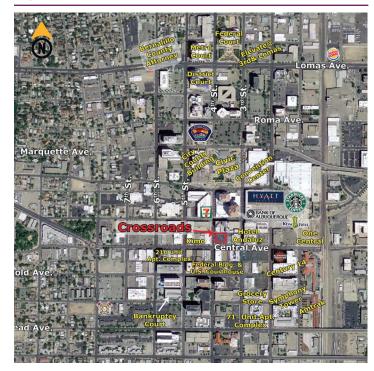

## **Surroundings Info**

- Close to Convention Center, major hotels, night spots, restaurants and courthouses.
- Fiber optics available throughout the building for high speed internet + Free WiFi.
- ABQ Health Partners has moved its administrative offices Downtown.
- Parking lot at 7<sup>th</sup> Street.
- Locally owned and managed.