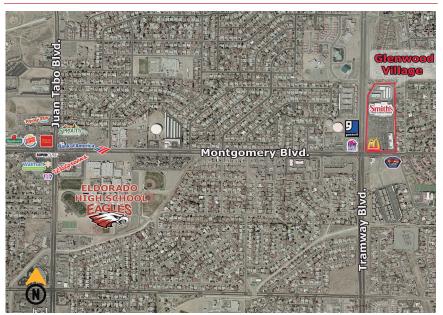

#### **Surroundings Info**

- Anchored by Smith's Supermarket, McDonald's & Speedway.
- Just south of High Desert, Albuquerque's most affluent community.
- 26,600 cars per day on Tramway Blvd.
- Locally owned and managed.