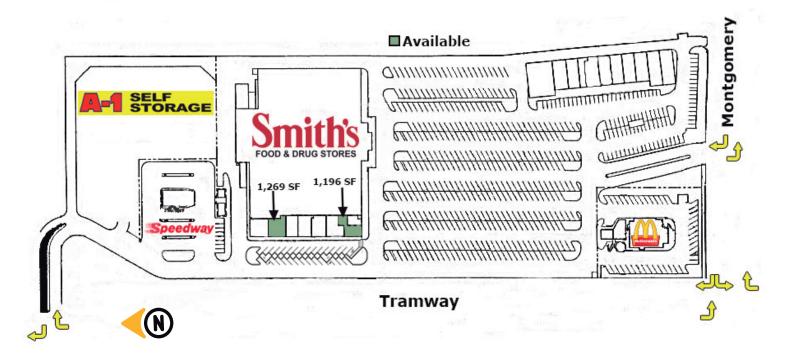

#### **Available**

- Retail & Restaurant spaces
- Suite C2 | 1,269 SF | \$2,995/Month
- Suite C7 | 1,196 SF | \$3,500/Month
- Food Truck Parking Available

#### **Surroundings Info**

- Anchored by Smith's Supermarket, McDonald's & Speedway.
- Just south of High Desert, Albuquerque's most affluent community.
- 26,600 cars per day on Tramway Blvd.
- Locally owned and managed.