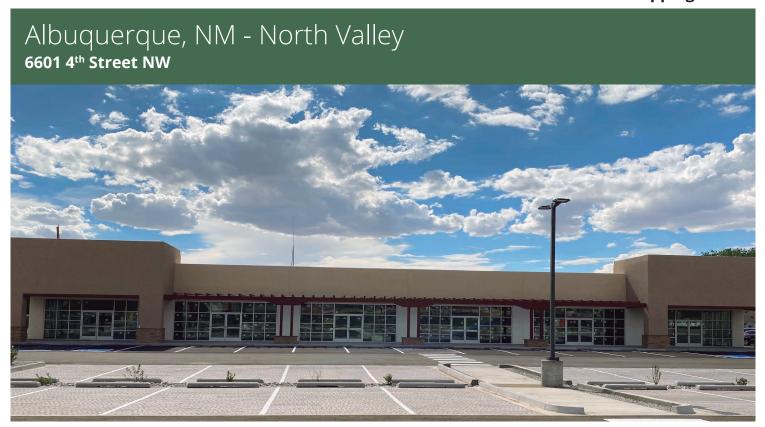

# Los Ranchos Villa

**Shopping Center** 

| Demographics | 1 Mile   | 3 mile   | 5 mile   |
|--------------|----------|----------|----------|
| Population   | 6,124    | 59,102   | 216,501  |
| Med. Income  | \$46,134 | \$49,849 | \$51,230 |

# Los Ranchos Villa

**Shopping Center** 