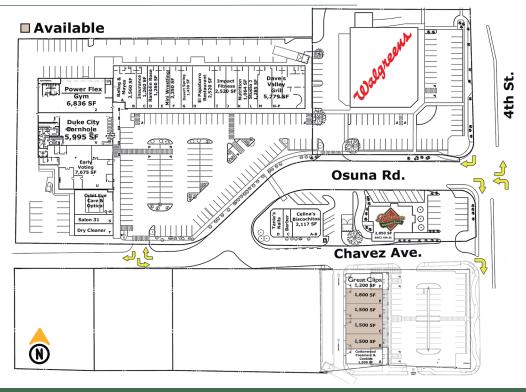

### **Available**

 Suite 6561B-E | 1,500 SF - 6,300 SF \$3,600 or \$3,800/Month

## **Surroundings Info**

- Anchored by Walgreens & Bank of America.
- TwoMarquee signs.
- North Valley shopping destination for over 60 years.
- Village Center, a 12- acre site at southest corner of Osuna & 4th St. is approved for development
- Locally owned and managed.