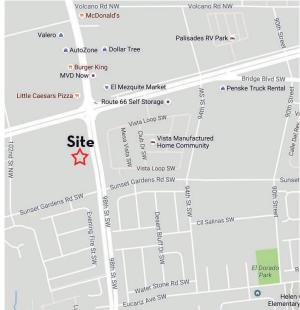

## Albuquerque, NM

Southwest corner of Central Avenue & 98th Street NW

Bldg. G2

| Demographics | 1 Mile   | 3 mile   | 5 mile   |
|--------------|----------|----------|----------|
| Population   | 13,996   | 90,204   | 159,228  |
| Med. Income  | \$45,129 | \$47,208 | \$45,013 |

### **Surroundings Info**

- Underserved Area.
- Going home side.
- Excellent access and exposure.
- 28,800 cars per day on 98th street.
- Locally owned and managed.