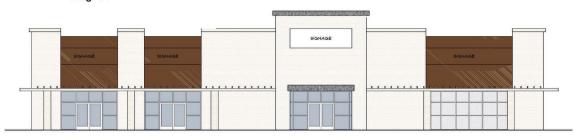

#### **Available**

- Bldg G1; Suite C | 1,200 SF \$4,125/Month | Available 6/1//25
- Bldg. G2 | Suite A-D | 1,024 SF 1,394 SF \$3,425 - \$4,095/Month | 6/1/25
- Ground Lease Pads
  36,500 SF 105,000 SF
  \$13,495 \$43,745/Month