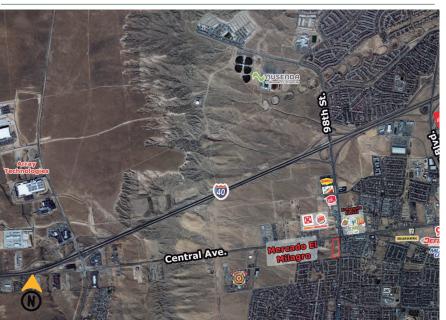

## Albuquerque, NM

Southwest corner of Central Avenue & 98th Street NW

Bldg. G2

| Demographics | 1 Mile   | 3 mile   | 5 mile   |
|--------------|----------|----------|----------|
| Population   | 13,996   | 90,204   | 159,228  |
| Med. Income  | \$45,129 | \$47,208 | \$45,013 |

### **Surroundings Info**

- Underserved Area.
- Going home side.
- Excellent access and exposure.
- 28,800 cars per day on 98th street.
- Locally owned and managed.