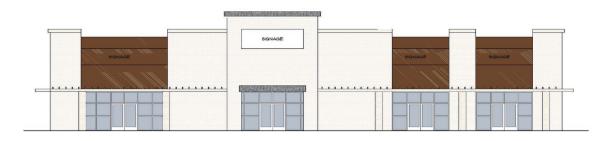

#### **Available**

- Bldg G1; Suite C | 1,200 SF \$4,125/Month | Available 6/1//25
- Bldg. G2 | Suite A-D | 1,024 SF 1,394 SF \$3,425 - \$4,095/Month | 6/1/25
- Ground Lease Pads
  36,500 SF 105,000 SF
  \$13,495 \$43,745/Month