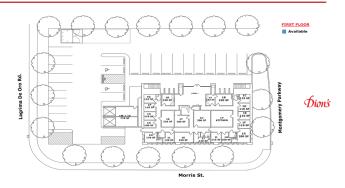

#### **Available**

### 10401 Montgomery Parkway

- 100% occupied
- Food Truck Parking