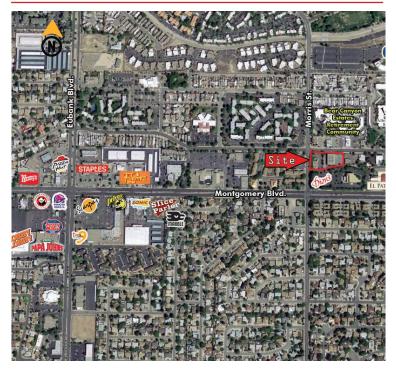

,902   | 106,814  | 251,027  |

### Please contact us for leasing opportunities



#### **Available**

### 10401 Montgomery Parkway

- 100% occupied
- Food Truck Parking

### 10409 Montgomery Parkway

100% occupied

## **a**

### **Surroundings Info**

- In a well established area.
- Great street appearance with prominent signs.
- Several restaurants and pubs nearby.
- Secured building entry & exit.
- Locally owned and managed.
- Long term, successful cotenants.



#### **Contact**

- Vanessa Valadez
- **5**05.884.3578
- Vanessa@PetersonProperties.net

#### PetersonProperties.net

- f/petersonpropertiesllc
- in /petersonpropertiesllc
- /peterson.properties



# Montgomery Parkway

Office, Medical & Executive Suites

# **10401 Montgomery**





# **10409 Montgomery**





# **Aerial Map**



### 10401 & 10409 Montgomery Parkway NE, Albuquerque NM