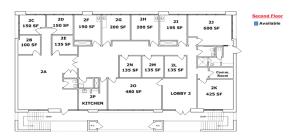

\$39,499 | \$41,743 |
| Day Population      | 15,902   | 106,814  | 251,027  |

### Please contact us for leasing opportunities



#### **Available**

### 10401 Montgomery Parkway

- 100% occupied
- Food Truck Parking

### 10409 Montgomery Parkway

100% occupied

## **a**

### **Surroundings Info**

- In a well established area.
- Great street appearance with prominent signs.
- Several restaurants and pubs nearby.
- Secured building entry & exit.
- Locally owned and managed.
- Long term, successful cotenants.



#### **Contact**

- Vanessa Valadez
- **5**05.884.3578
- Vanessa@PetersonProperties.net

#### PetersonProperties.net

- f/petersonpropertiesllc
- in /petersonpropertiesllc
- /peterson.properties



# Montgomery Parkway

Office, Medical & Executive Suites

# **10401 Montgomery**





# **10409 Montgomery**





# **Aerial Map**



### 10401 & 10409 Montgomery Parkway NE, Albuquerque NM