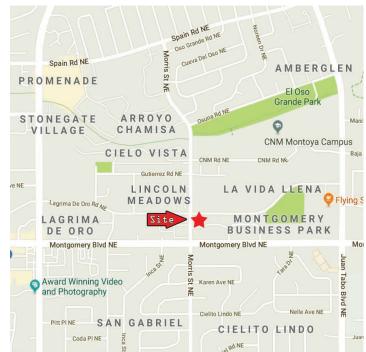

easing opportunities



#### **Available**

### 10401 Montgomery Parkway

- 100% occupied
- Food Truck Parking

### 10409 Montgomery Parkway

100% occupied

## **a**

### **Surroundings Info**

- In a well established area.
- Great street appearance with prominent signs.
- Several restaurants and pubs nearby.
- Secured building entry & exit.
- Locally owned and managed.
- Long term, successful cotenants.



#### **Contact**

- Vanessa Valadez
- **5**05.884.3578
- Vanessa@PetersonProperties.net

#### PetersonProperties.net

- f/petersonpropertiesllc
- in /petersonpropertiesllc
- /peterson.properties



# Montgomery Parkway

Office, Medical & Executive Suites

# **10401 Montgomery**





# **10409 Montgomery**





# **Aerial Map**



### 10401 & 10409 Montgomery Parkway NE, Albuquerque NM