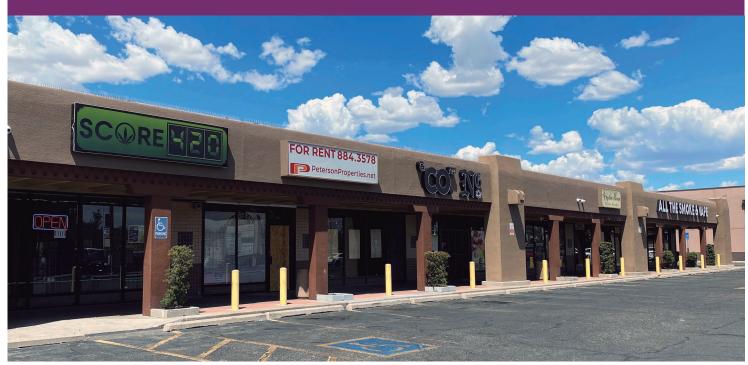

#### Available

- Retail or Restaurant Space
- Suite B1 | 1,539 SF | \$1,580/Month

#### **1** Surroundings Info

- Anchored by Walgreens & Teriyaki Chicken.
- Very close to I-40.
- Close to Museums, Hotels, Historic Old Town Albuquerque & The Sawmill District.
- Locally owned and managed.