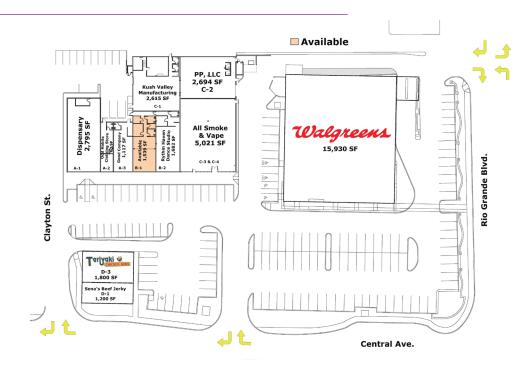

#### Available

- Retail or Restaurant Space
- Suite B1 | 1,539 SF | \$1,580/Month

## 🗿 Site Plan