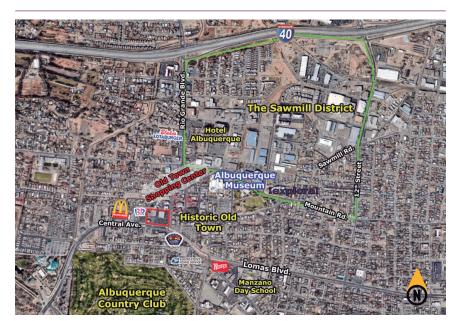

#### **1** Surroundings Info

- Anchored by Walgreens & Teriyaki Chicken.
- Very close to I-40.
- Close to Museums, Hotels, Historic Old Town Albuquerque & The Sawmill District.
- Locally owned and managed.

# Northwest corner of Central Ave & Rio Grande, Albuquerque, NM

■ Brighton.Pope@PetersonProperties.net