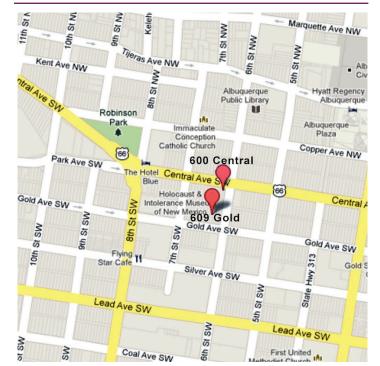

## Albuquerque, NM - Downtown

600 Central Avenue SW & 609 Gold Avenue SW

#### 600 Central SW

 Suite 105 | 1,100 SF \$1,250/Month

#### 609 Gold SW

- Suite 1G | 475 SF \$475/Month
- Suite 1J | 200 SF \$225/Month
- Suite 2B | 585 SF \$475/Month

## **600 Central SW**

### 609 Gold SW