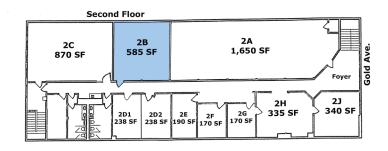

#### 609 Gold SW

- Suite 1G | 475 SF \$475/Month
- Suite 1J | 200 SF \$225/Month
- Suite 2B | 585 SF \$475/Month

### 609 Gold SW