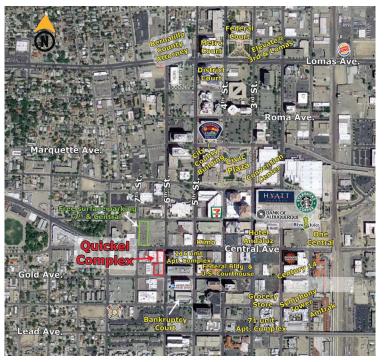

## Quickel Complex

Retail, Office & Restaurant Spaces at the Southwest corner of Central Ave. & 6<sup>th</sup> Street as well as the Northwest corner of Gold Ave. & 6<sup>th</sup> Street

## Albuquerque, NM - Downtown

600 Central Avenue SW & 609 Gold Avenue SW

### **Aerial Map**

On 6th Street at Central Ave. & Gold Ave. in Downtown Albuquerque