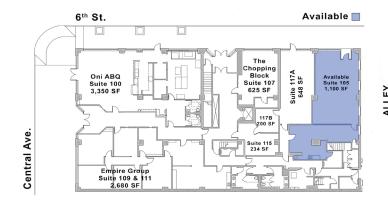

que, NM - Downtown

600 Central Avenue SW & 609 Gold Avenue SW













### Please contact us for leasing opportunities



#### **Available**

#### 600 Central SW

 Suite 105 | 1,100 SF \$1,250/Month

#### 609 Gold SW

- Suite 1G | 475 SF \$475/Month
- Suite 1J | 200 SF \$225/Month
- Suite 2B | 585 SF \$475/Month

### a

#### **Surroundings Info**

- Free surface parking included.
- Full kitchen at 609 Gold + Free WiFi.
- Grocery Store at Silver Ave & 3rd.
- Anchored by Boese Bros. Brewing.
- Locally owned and managed.



#### Contact

- Brighton Pope
- **505.884.3578**
- Brighton.Pope@PetersonProperties.net

#### PetersonProperties.net

- f/petersonpropertiesllc
- in /petersonpropertiesllc
- /peterson.properties



# Quickel Complex

#### **Commercial Spaces**

## **600 Central SW**



### 609 Gold SW





### **Aerial Map**



On 6th Street at Central Ave. & Gold Ave. in Downtown Albuquerque