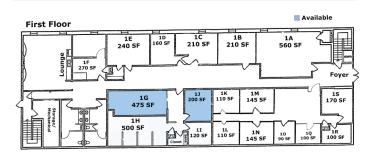

#### 609 Gold SW

- Suite 1G | 475 SF \$475/Month
- Suite 1J | 200 SF \$225/Month
- Suite 2B | 585 SF \$475/Month

### 609 Gold SW