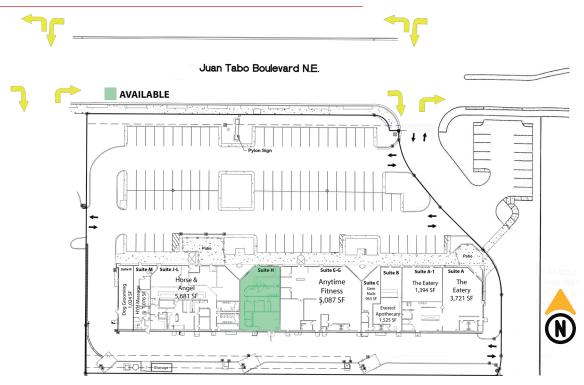

aphics   | 1 Mile   | 3 mile   | 5 mile   |
|----------------|----------|----------|----------|
| Population     | 14,690   | 110,659  | 225,802  |
| Med. Income    | \$68,280 | \$68,068 | \$56,908 |
| Day Population | 3,254    | 32,064   | 129,188  |

### Please contact us for leasing opportunities



#### **Available**

• Suite H | 2,713 SF | \$7,000/Month



#### **Surroundings Info**

- Adjacent to Walgreens & Smith's Supermarket.
- Hard to penetrate far northeast heights area.
- Successful, long term co-tenants.
- Locally owned and managed.



#### **Contact**

- Vanessa Valadez
- **5**05.884.3578
- Vanessa@PetersonProperties.net

#### PetersonProperties.net

- f/petersonpropertiesllc
- in /petersonpropertiesllc
- /peterson.properties



# Shops@ Mountain Run

**Shopping Center** 





### Please contact us for leasing opportunities