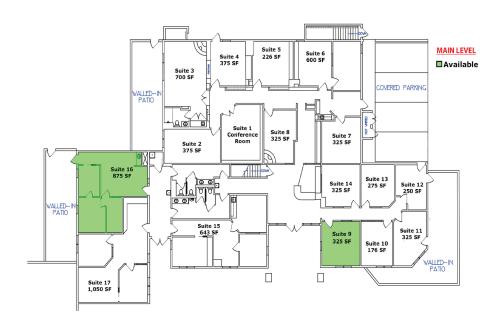

#### **Available**

- Suite 9 | 325 SF | \$800/Month
- Suite 16 | 875 SF | \$1,500/Month
- Food Truck Parking Available