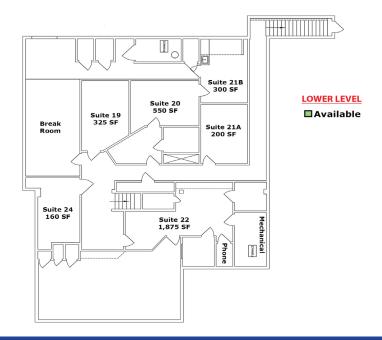

ed. Income    | \$43,826 | \$39,499 | \$41,743 |
| Day Population | 15,902   | 106,814  | 251,027  |

### Please contact us for leasing opportunities



#### **Available**

- Suite 9 | 325 SF | \$800/Month
- Suite 16 | 875 SF | \$1,500/Month
- Food Truck Parking Available



### **Surroundings Info**

- Convenient Northeast Heights location.
- Conference room & grand entry.
- Home of many established professionals.
- Prominent signage at corner of Juan Tabo & Spain.
- Locally owned and managed.



#### **Contact**

- Vanessa Valadez
- **505.884.3578**
- ▼Vanessa@PetersonProperties.net

#### PetersonProperties.net

- f/petersonpropertiesllc
- in /petersonpropertiesllc
- /peterson.properties



# Spain Professional Building

**Executive Office Space** 







# **Lower Level - Floor Plan**