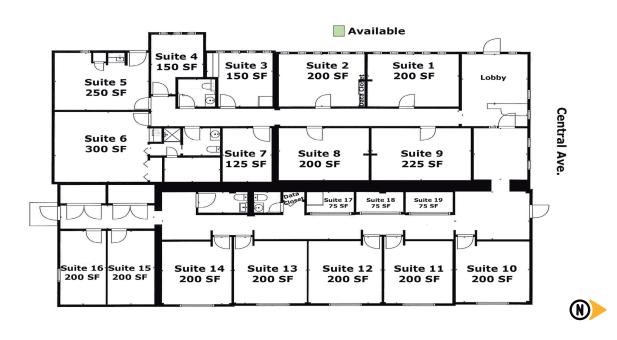

#### **Available**

• 100% occupied

### Please contact us for leasing opportunities

| Demographics                          | 1 Mile                       | 3 mile                        | 5 mile                         | Surroundings Info                                                                                                            |
|---------------------------------------|------------------------------|-------------------------------|--------------------------------|------------------------------------------------------------------------------------------------------------------------------|
| Population Med. Income Day Population | 12,327<br>\$35,393<br>35,565 | 98,038<br>\$34,510<br>110,677 | 248,046<br>\$39,299<br>204,126 | <ul> <li>High Visibility.</li> <li>Free WiFi + Secure Access.</li> <li>Convenient Access.</li> <li>Ample Parking.</li> </ul> |
| '                                     |                              |                               |                                | <ul> <li>Locally owned and managed.</li> </ul>                                                                               |