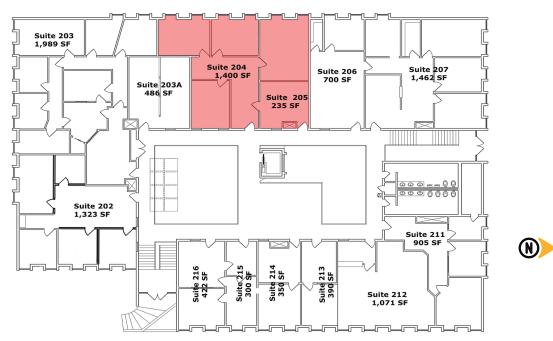

## Available

- Suite 204 | 1,400 SF | \$1,995/Month
- Suite 205 | 235 SF | \$400/Month
- Food Truck Parking Available
- Ground lease | 2,920 SF | \$1,245/Month