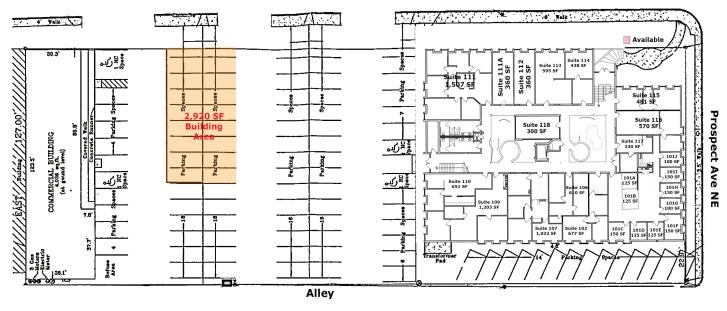

## Available

- Suite 204 | 1,400 SF | \$1,995/Month
- Suite 205 | 235 SF | \$400/Month
- Food Truck Parking Available
- Ground lease | 2,920 SF | \$1,245/Month