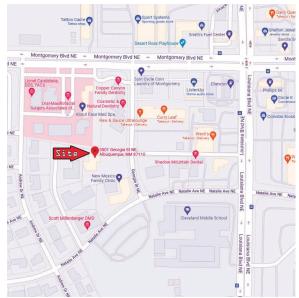

### **Surroundings Info**

- Popular office complex.
- Two exterior entrances.
- Plenty of on-site parking.
- Locally owned and managed.
- Close to many restaurant options.