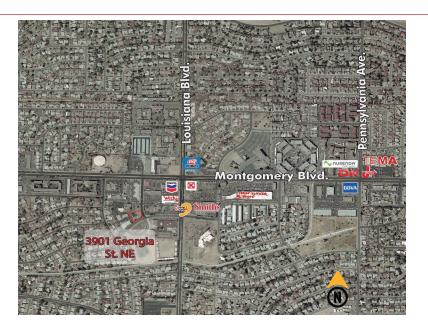

### **Surroundings Info**

- Popular office complex.
- Two exterior entrances.
- Plenty of on-site parking.
- Locally owned and managed.
- Close to many restaurant options.