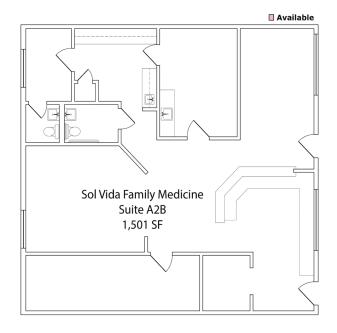

Georgia NE

**Office Space** 

# Albuquerque, NM - Northeast Heights 3901 Georgia St. NE



| Population     | 17,138   | 120,651  | 313,836  |
|----------------|----------|----------|----------|
| Med. Income    | \$36,622 | \$41,770 | \$47,623 |
| Day Population | 5,628    | 93,549   | 212,330  |

### Please contact us for leasing opportunities



#### **Available**

100% occupied



### **Surroundings Info**

- Popular office complex.
- Two exterior entrances.
- Plenty of on-site parking.
- Locally owned and managed.
- Close to many restaurant options.



#### Contact

Brighton Pope

**5**05.884.3578

■ Brighton.Pope@PetersonProperties.net

#### PetersonProperties.net

f/petersonpropertiesllc

in /petersonpropertiesllc

/peterson.properties



## 3901 Georgia NE

**Office Space** 







### Please contact us for leasing opportunities