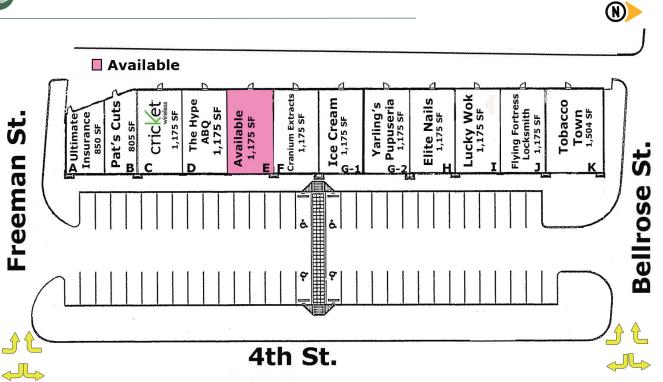

mile   |
|----------------|----------|----------|----------|
| Population     | 10,122   | 71,628   | 255,441  |
| Med. Income    | \$41,023 | \$43,212 | \$44,442 |
| Day Population | 10,492   | 100,130  | 215,169  |

### Please contact us for leasing opportunities

# Available

- Retail or Restaurant Space
- Suite E | 1,175 SF | \$1,975/Month

# Surroundings Info

- Full access from 4<sup>th</sup> St., Bellrose St. & Freeman St.
- Electronic message board sign.
- 29,100 cars per day on 4<sup>th</sup> Street.
- Locally owned and managed.

Contact ▲ Brighto © 505.88 ■ Brighto

▲ Brighton Pope
▲ 505.884.3578
➡ Brighton.Pope@PetersonProperties.net

PetersonProperties.net
/petersonpropertiesllc
/petersonpropertiesllc
/peterson.properties



4501 4<sup>th</sup> St. NW

**Shopping Center** 





Please contact us for leasing opportunities

**Contact us** 



#### 4501 4<sup>th</sup> Street - One block 0 south of Griegos



▲ Brighton Pope **5**05.884.3578