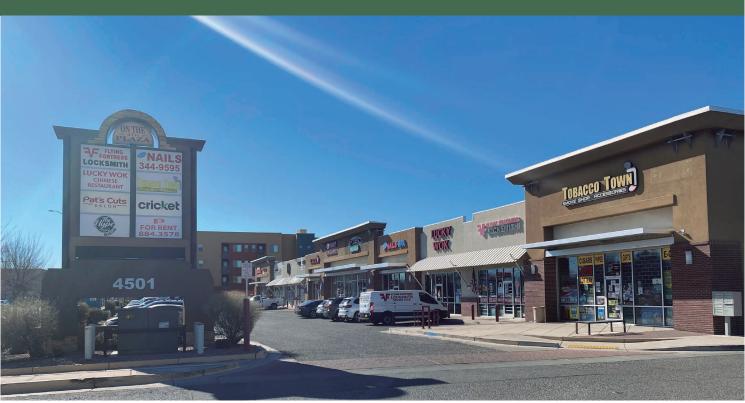

#### **Shopping Center**

## Albuquerque, NM - North Valley 4501 4<sup>th</sup> Street NW

| Demographics   | 1 Mile   | 3 mile   | 5 mile   |
|----------------|----------|----------|----------|
| Population     | 10,122   | 71,628   | 255,441  |
| Med. Income    | \$41,023 | \$43,212 | \$44,442 |
| Day Population | 10,492   | 100,130  | 215,169  |

# Surroundings Info

- Full access from 4<sup>th</sup> St., Bellrose St. & Freeman St.
- Electronic message board sign.
- 29,100 cars per day on 4<sup>th</sup> Street.
- Locally owned and managed.

Contact ▲ Brighto © 505.88 ■ Brighto