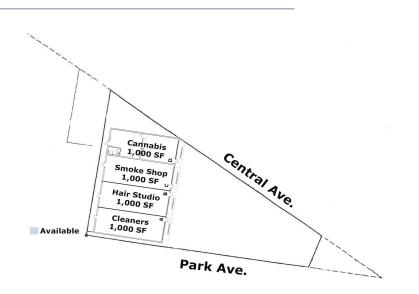

# 800 Central SW

**Commercial Space** 

### Albuquerque, NM - Downtown 800 Central Avenue SW





100% occupied







#### Please contact us for leasing opportunities

| Demographics   | 1 Mile   | 3 mile   | 5 mile   | _ ( |
|----------------|----------|----------|----------|-----|
| Population     | 14,049   | 96,593   | 249,517  |     |
| Med. Income    | \$30,407 | \$34,357 | \$37,683 |     |
| Day Population | 34,957   | 104,545  | 196,322  |     |



• Near City Hall & Courthouse District.

- Free Surface Parking included.
- Locally owned and managed.



Contact

▲ Vanessa Valadez
Solution
<l

PetersonProperties.net
/petersonpropertiesllc
/petersonpropertiesllc
/peterson.properties



## 800 Central SW

**Commercial Space** 





#### Please contact us for leasing opportunities





### 800 Central Ave SW Albuquerque, NM





Contact us ▲ Vanessa Valadez S05.884.3578 Svanessa@PetersonProperties.net