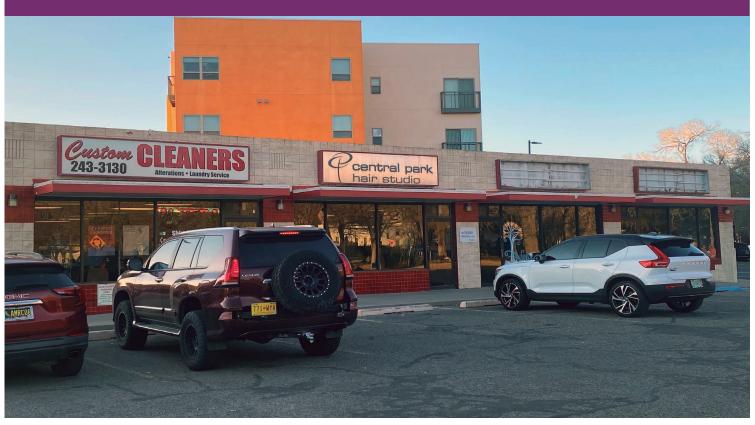

### Albuquerque, NM - Downtown 800 Central Avenue SW

100% occupied

• Near City Hall & Courthouse District.

- Free Surface Parking included.
- Locally owned and managed.

Contact

▲ Vanessa Valadez
Solution
<l

PetersonProperties.net
/petersonpropertiesllc
/petersonpropertiesllc
/peterson.properties