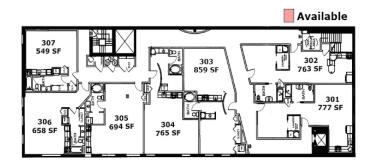

0  | 207,279  |

#### Please contact us for leasing opportunities



#### Available

Retail & Restaurant on 1<sup>st</sup> floor

100% occupied

Executive suites + Office on 2<sup>nd</sup> floor

• Suite O | 500 SF | \$395/Month

### **Surroundings Info**

- Close to Convention Center, major hotels, night spots, restaurants and courthouses.
- Fiber optics available throughout the building for high speed internet + Free WiFi.
- ABQ Health Partners has moved its administrative offices Downtown.
- Parking lot at 7<sup>th</sup> Street.
- Locally owned and managed.

Contact Brighton Pope **505.884.3578** ➡ Brighton.Pope@PetersonProperties.net

**O**PetersonProperties.net f /petersonpropertiesllc in /petersonpropertiesllc /peterson.properties



## Floor Plan- 1<sup>st</sup>



Floor Plan- 3rd



# The Crossroads

### Retail, Restaurant, Office & Executive Suites

Floor Plan- 2<sup>nd</sup>





### Aerial Map

Narquette Ave. Narquette Ave. Nordel ave. Crossroads Crossroad