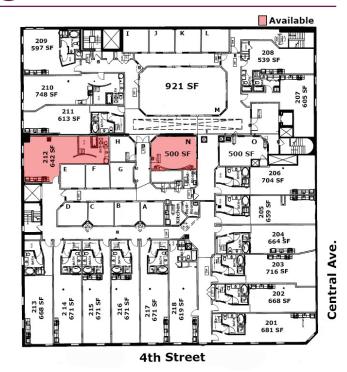

### Retail, Restaurant, Office & Executive Suites

Floor Plan- 2<sup>nd</sup>

#### Available

Retail & Restaurant on 1<sup>st</sup> floor

100% occupied

Executive suites + Office on 2<sup>nd</sup> floor

• Suite O | 500 SF | \$395/Month