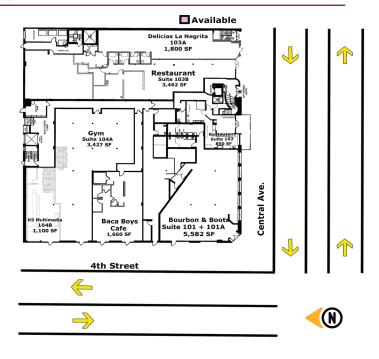

## Floor Plan- 1<sup>st</sup>

Floor Plan- 3rd

#### Available

Retail & Restaurant on 1<sup>st</sup> floor

100% occupied

Executive suites + Office on 2<sup>nd</sup> floor

• Suite O | 500 SF | \$395/Month