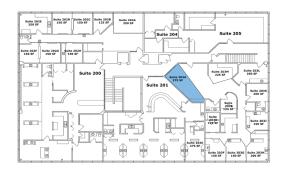

#### **Available**

#### 10401 Montgomery Parkway

- Suite 1Q | 115 SF \$250/Month
- Food Truck Parking

### 10409 Montgomery Parkway

Suite 203A | 375 SF\$600/Month

## **10409 Montgomery**