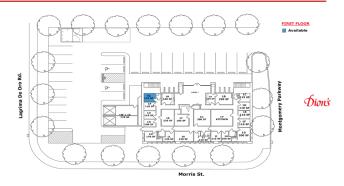

#### **Available**

#### 10401 Montgomery Parkway

- Suite 1Q | 115 SF \$250/Month
- Food Truck Parking

### 10409 Montgomery Parkway

Suite 203A | 375 SF\$600/Month