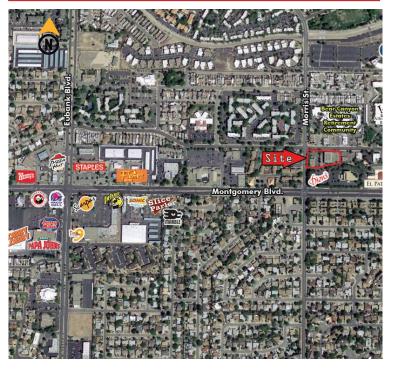

Please contact us for leasing opportunities



#### **Available**

#### 10401 Montgomery Parkway

- Suite 1Q | 115 SF \$250/Month
- Food Truck Parking

### 10409 Montgomery Parkway

Suite 203A | 375 SF\$600/Month

### a

### **Surroundings Info**

- In a well established area.
- Great street appearance with prominent signs.
- Several restaurants and pubs nearby.
- Secured building entry & exit.
- Locally owned and managed.
- Long term, successful cotenants.



#### **Contact**

- Brighton Pope
- **505.884.3578**
- Brighton.Pope@PetersonProperties.net

#### PetersonProperties.net

- f/petersonpropertiesllc
- in /petersonpropertiesllc
- /peterson.properties



# Montgomery Parkway

Office, Medical & Executive Suites

# **10401 Montgomery**





## **10409 Montgomery**





# **Aerial Map**



### 10401 & 10409 Montgomery Parkway NE, Albuquerque NM