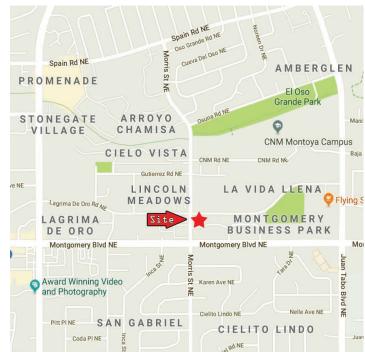

able**

#### 10401 Montgomery Parkway

- Suite 1Q | 115 SF \$250/Month
- Food Truck Parking

### 10409 Montgomery Parkway

Suite 203A | 375 SF\$600/Month

### a

### **Surroundings Info**

- In a well established area.
- Great street appearance with prominent signs.
- Several restaurants and pubs nearby.
- Secured building entry & exit.
- Locally owned and managed.
- Long term, successful cotenants.



#### **Contact**

- Brighton Pope
- **505.884.3578**
- Brighton.Pope@PetersonProperties.net

#### PetersonProperties.net

- f/petersonpropertiesllc
- in /petersonpropertiesllc
- /peterson.properties



# Montgomery Parkway

Office, Medical & Executive Suites

# **10401 Montgomery**





## **10409 Montgomery**





# **Aerial Map**



### 10401 & 10409 Montgomery Parkway NE, Albuquerque NM