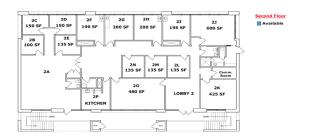

#### **Available**

### 10409 Montgomery Parkway

Suite 203A | 375 SF\$600/Month