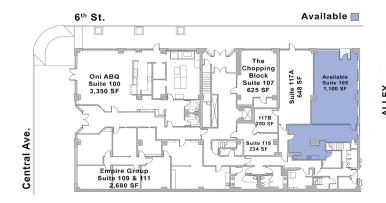

orthwest corner of Gold Ave. & 6<sup>th</sup> Street

### Albuquerque, NM - Downtown

600 Central Avenue SW & 609 Gold Avenue SW













### Please contact us for leasing opportunities



#### **Available**

#### 600 Central SW

Suite 105 | 1,100 SF \$1,200/Month

#### 609 Gold SW

Suite 1G | 475 SF \$450/Month

### a

### **Surroundings Info**

- Free surface parking included.
- Full kitchen at 609 Gold + Free WiFi.
- Grocery Store at Silver Ave & 3rd.
- Anchored by Boese Bros. Brewing.
- Locally owned and managed.



#### **Contact**

- Brighton Pope
- **5**05.884.3578
- Brighton.Pope@PetersonProperties.net

#### PetersonProperties.net

- f/petersonpropertiesllc
- in /petersonpropertiesllc
- /peterson.properties



# Quickel Complex

### **Commercial Spaces**

# **600 Central SW**



## 609 Gold SW





# **Aerial Map**



### On 6th Street at Central Ave. & Gold Ave. in Downtown Albuquerque







**Contact us**