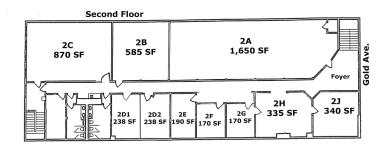

old Ave. & 6<sup>th</sup> Street

### Albuquerque, NM - Downtown

600 Central Avenue SW & 609 Gold Avenue SW













### Please contact us for leasing opportunities



#### **Available**

#### 600 Central SW

Suite 105 | 1,100 SF \$1,200/Month

#### 609 Gold SW

Suite 1G | 475 SF \$450/Month

### a

### **Surroundings Info**

- Free surface parking included.
- Full kitchen at 609 Gold + Free WiFi.
- Grocery Store at Silver Ave & 3rd.
- Anchored by Boese Bros. Brewing.
- Locally owned and managed.



#### **Contact**

- Brighton Pope
- **5**05.884.3578
- Brighton.Pope@PetersonProperties.net

#### PetersonProperties.net

- f/petersonpropertiesllc
- in /petersonpropertiesllc
- /peterson.properties



# Quickel Complex

### **Commercial Spaces**

# **600 Central SW**



## 609 Gold SW





# **Aerial Map**



### On 6th Street at Central Ave. & Gold Ave. in Downtown Albuquerque







**Contact us**