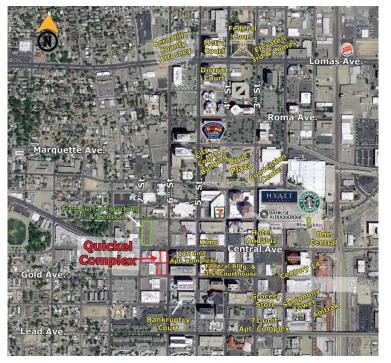

# **Aerial Map**

### On 6th Street at Central Ave. & Gold Ave. in Downtown Albuquerque

**Contact us** 