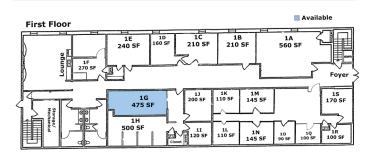

Gold Ave. & 6<sup>th</sup> Street

### Albuquerque, NM - Downtown

600 Central Avenue SW & 609 Gold Avenue SW













### Please contact us for leasing opportunities



#### **Available**

#### 600 Central SW

Suite 105 | 1,100 SF \$1,200/Month

#### 609 Gold SW

Suite 1G | 475 SF \$450/Month

### a

### **Surroundings Info**

- Free surface parking included.
- Full kitchen at 609 Gold + Free WiFi.
- Grocery Store at Silver Ave & 3rd.
- Anchored by Boese Bros. Brewing.
- Locally owned and managed.



#### **Contact**

- Brighton Pope
- **5**05.884.3578
- Brighton.Pope@PetersonProperties.net

#### PetersonProperties.net

- f/petersonpropertiesllc
- in /petersonpropertiesllc
- /peterson.properties



# Quickel Complex

### **Commercial Spaces**

# **600 Central SW**



## 609 Gold SW





# **Aerial Map**



### On 6th Street at Central Ave. & Gold Ave. in Downtown Albuquerque







**Contact us**