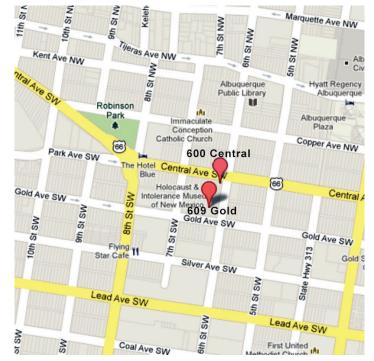

# **Aerial Map**

### On 6th Street at Central Ave. & Gold Ave. in Downtown Albuquerque

**Contact us** 