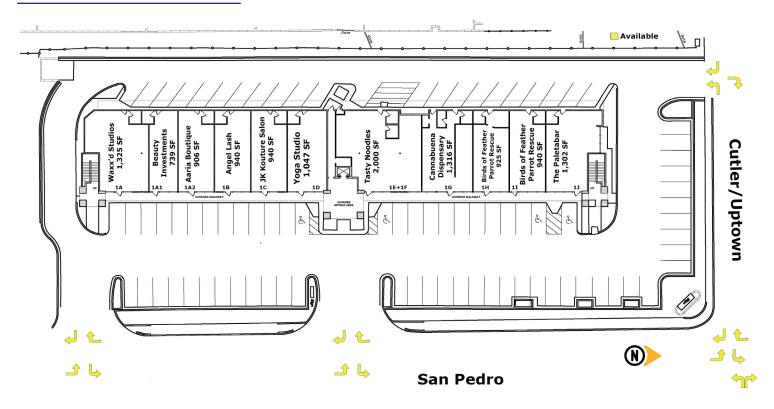

#### **Available**

- Retail, Office & Executive Suites
- Suite 2D+2E | 1,925 SF | \$2,500/Month
- Suite 2F:7 | 120 SF | \$250/Month