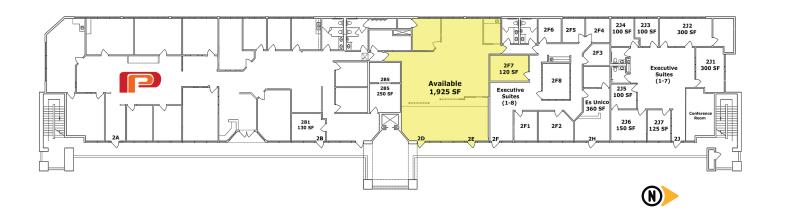

#### **Available**

- Retail, Office & Executive Suites
- Suite 2D+2E | 1,925 SF | \$2,500/Month
- Suite 2F:7 | 120 SF | \$250/Month

### **Second Floor - Site Plan**