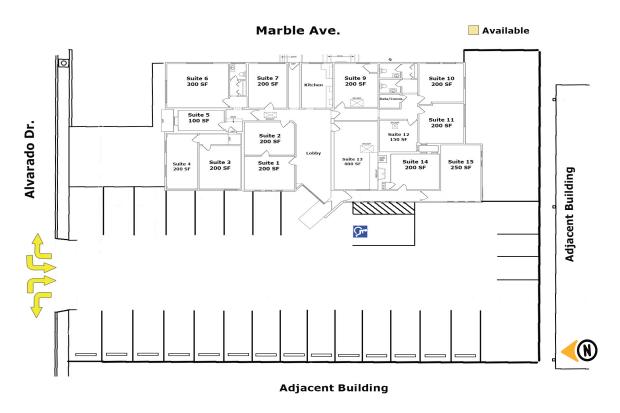

Albuquerque 1108 Alvarado Dr. NE



| Demographics   | 1 Mile   | 3 mile   | 5 mile   |
|----------------|----------|----------|----------|
| Population     | 13,364   | 140,998  | 319,333  |
| Med. Income    | \$43,826 | \$39,499 | \$41,743 |
| Day Population | 15,902   | 106,814  | 251,027  |

# Please contact us for leasing opportunities



### **Available**

- Office Space
- 100% occupied



## **Surroundings Info**

- Easy access from I-40, San Mateo Blvd. & Lomas Blvd.
- Locally owned and managed.
- Fresh renovation recently completed.



#### **Contact**

- ♣ Brighton Pope
- **5**05.884.3578
- Brighton.Pope@PetersonProperties.net

#### PetersonProperties.net

- f/petersonpropertiesllc
- in /petersonpropertiesllc
- /peterson.properties



# 1108 Alvarado NE

**Office Building**