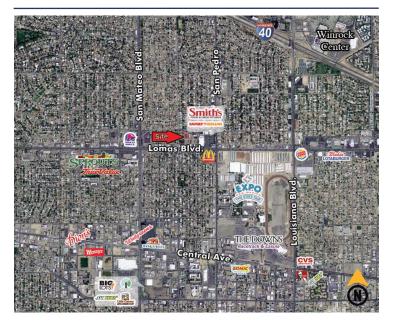

## **Surroundings Info**

- Easy access from I-40, San Mateo Blvd. & Lomas Blvd.
- Locally owned and managed.
- Fresh renovation recently completed.