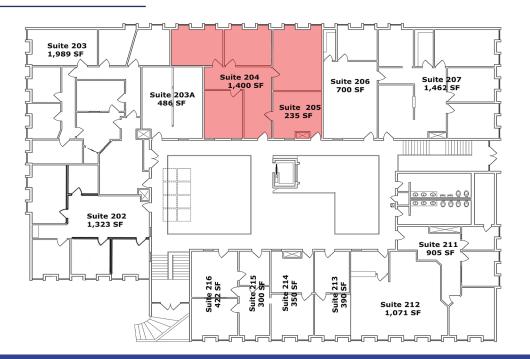

#### **Available**

- Suite 101G | 100 SF | \$195/Month
- Suite 112 | 360 SF | \$500/Month
- Suite 204 | 1,400 SF | \$1,750/Month
- Suite 205 | 235 SF | \$400/Month
- Food Truck Parking Available
- Ground lease | 2,920 SF | \$1,245/Month

# **Second Floor - Site Plan**

**Contact us**