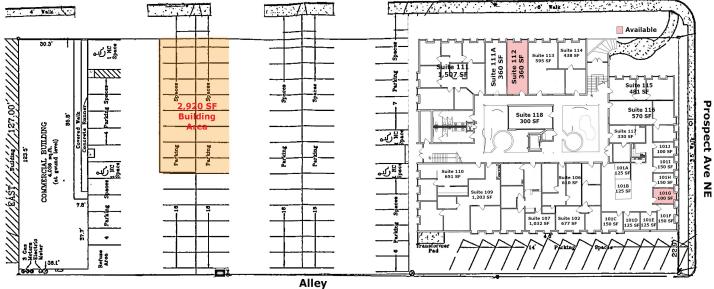

#### **Available**

- Suite 101G | 100 SF | \$195/Month
- Suite 112 | 360 SF | \$500/Month
- Suite 204 | 1,400 SF | \$1,750/Month
- Suite 205 | 235 SF | \$400/Month
- Food Truck Parking Available
- Ground lease | 2,920 SF | \$1,245/Month

### 2501 San Pedro NE

**Office Spaces** 

# San Pedro Dr NE