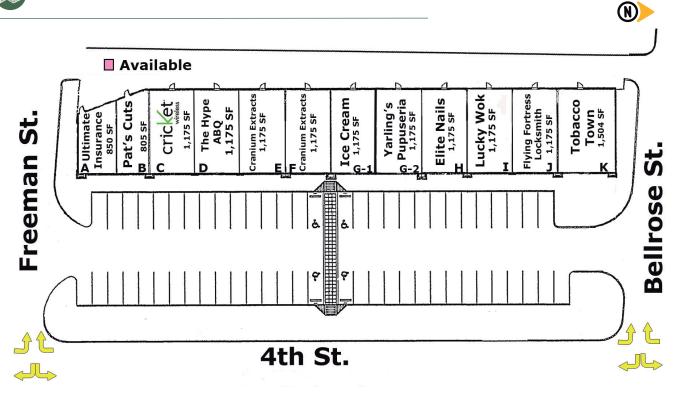

1 Mile   | 3 mile   | 5 mile   |
|----------------|----------|----------|----------|
| Population     | 10,122   | 71,628   | 255,441  |
| Med. Income    | \$41,023 | \$43,212 | \$44,442 |
| Day Population | 10,492   | 100,130  | 215,169  |

### Please contact us for leasing opportunities



#### **Available**

- Retail or Restaurant Space
- 100% occupied



### **Surroundings Info**

- Full access from 4th St., Bellrose St. & Freeman St.
- Electronic message board sign.
- 29,100 cars per day on 4th Street.
- Locally owned and managed.



#### Contact

- ♣ Brighton Pope
- **5**05.884.3578
- Brighton.Pope@PetersonProperties.net

#### PetersonProperties.net

- f/petersonpropertiesllc
- in/petersonpropertiesllc
- /peterson.properties



## 4501 4<sup>th</sup> St. NW

**Shopping Center** 





#### Please contact us for leasing opportunities











**Contact us**