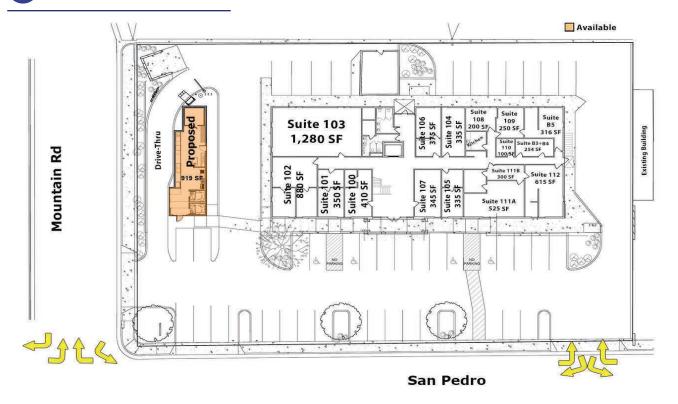

### Available

#### First Floor

- 100% occupied
- Drive- thru Available | 919 SF | call for price

# Floor Plan- 1<sup>st</sup>

Contact us