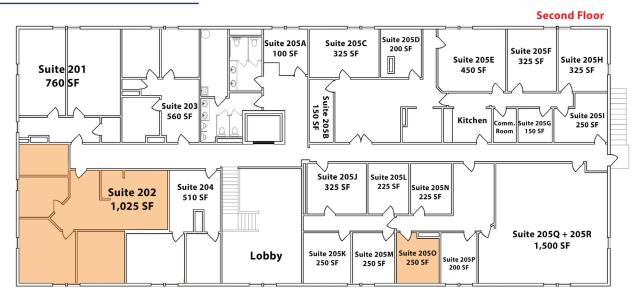

### Available

#### Second Floor

- Suite 202 | 1,025 SF | \$1,775/Month
- Suite 205O | 250 SF | \$375/Month