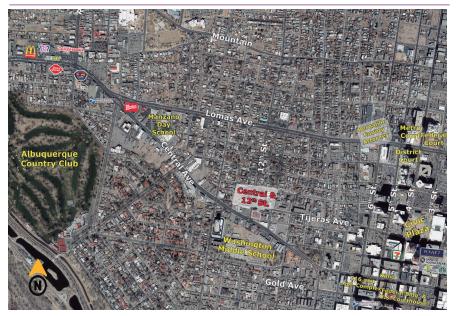

## Central & 12th

**Commercial Space** 

# Albuquerque, NM - Downtown 1121, 1123 & 1125 Kent Avenue NW