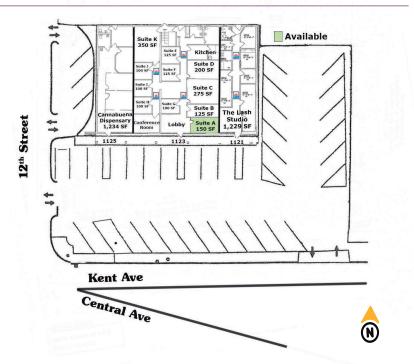

-----------------|------------------------------|-------------------------------|--------------------------------|-----------------------------------------------------------------------------------------------------------------------------------------------------|
| Population Med. Income Day Population | 12,327<br>\$35,393<br>35,565 | 98,038<br>\$34,510<br>110,677 | 248,046<br>\$39,299<br>204,126 | <ul> <li>High Visibility.</li> <li>Free WiFi + Secure Access.</li> <li>Locally owned and managed.</li> <li>Food Truck Parking Available.</li> </ul> |



#### Contact

- ♣ Brighton Pope
- **5**05.884.3578
- Brighton.Pope@PetersonProperties.net

#### PetersonProperties.net

- f/petersonpropertiesllc
- in /petersonpropertiesllc
- /peterson.properties



## Central & 12th

**Commercial Space** 





## **Available**

• Suite 1123A | 150 SF | \$300/Mo

### Please contact us for leasing opportunities











**Contact us**