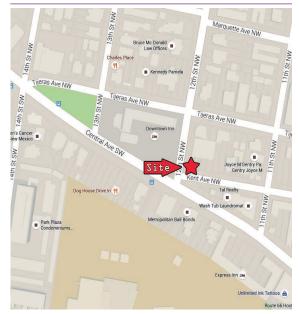

# Albuquerque, NM - Downtown 1121, 1123 & 1125 Kent Avenue NW

## Central & 12th

**Commercial Space** 