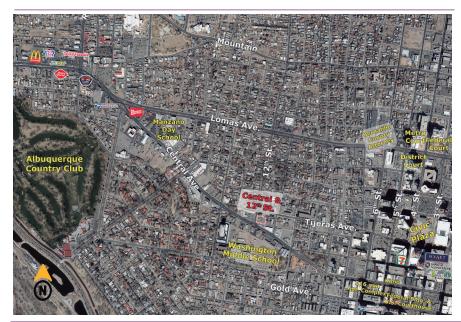

# Central & 12th

## Albuquerque, NM - Downtown 1121, 1123 & 1125 Kent Avenue NW

Contact