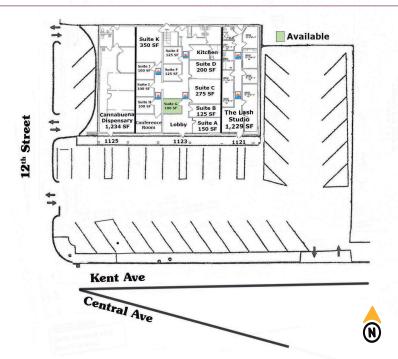

# Central & 12th

#### **Commercial Space**

## Available

• Suite 1123G | 100 SF | \$200/Mo