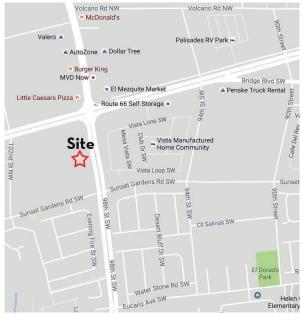

#### **Surroundings Info**

- Underserved Area.
- Going home side.
- Excellent access and exposure.
- 38,000 cars per day on 98th street.
- Locally owned and managed.