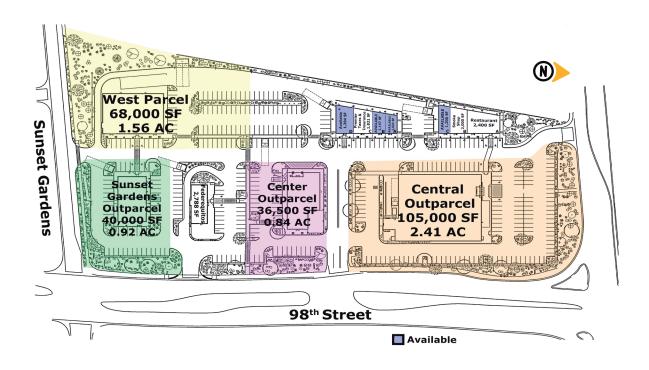

#### **Available**

- G1: C | 1,200 SF | \$4,125/Month
- G2: A | 1,024 SF | \$3,425/Month
- G2: B | 1,147 SF | \$3,825/Month
- G2: D | 1,394 SF | \$4,095/Month
- Ground Lease Pads
  36,500 SF 105,000 SF
  \$13,495 \$43,745/Month