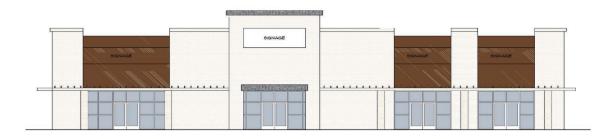

## Albuquerque, NM

Southwest corner of Central Avenue & 98th Street NW

Bldg. G1

Bldg. G2

| <b>Demographics</b> | 1 Mile   | 3 mile   | 5 mile   |
|---------------------|----------|----------|----------|
| Population          | 13,996   | 90,204   | 159,228  |
| Med. Income         | \$45,129 | \$47,208 | \$45,013 |

#### **Available**

- G1: C | 1,200 SF | \$4,125/Month
- G2: A | 1,024 SF | \$3,425/Month
- G2: B | 1,147 SF | \$3,825/Month
- G2: D | 1,394 SF | \$4,095/Month
- Ground Lease Pads
  36,500 SF 105,000 SF
  \$13,495 \$43,745/Month