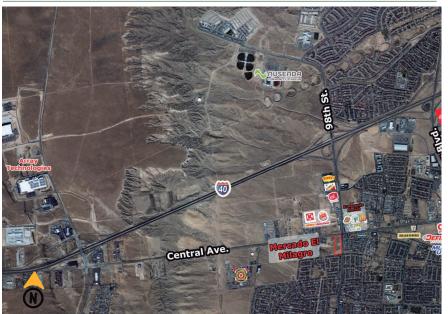

## Albuquerque, NM

Southwest corner of Central Avenue & 98th Street NW

Bldg. G1

Bldg. G2

| <b>Demographics</b> | 1 Mile   | 3 mile   | 5 mile   |
|---------------------|----------|----------|----------|
| Population          | 13,996   | 90,204   | 159,228  |
| Med. Income         | \$45,129 | \$47,208 | \$45,013 |

#### **Surroundings Info**

- Underserved Area.
- Going home side.
- Excellent access and exposure.
- 38,000 cars per day on 98th street.
- Locally owned and managed.