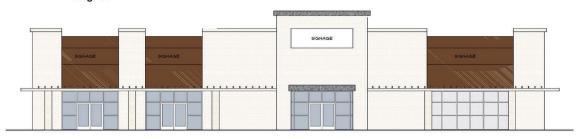

## Albuquerque, NM

Southwest corner of Central Avenue & 98th Street NW

Bldg. G1

Bldg. G2

| <b>Demographics</b> | 1 Mile   | 3 mile   | 5 mile   |
|---------------------|----------|----------|----------|
| Population          | 13,996   | 90,204   | 159,228  |
| Med. Income         | \$45,129 | \$47,208 | \$45,013 |

#### **Available**

- G1: C | 1,200 SF | \$4,125/Month
- G2: A | 1,024 SF | \$3,425/Month
- G2: B | 1,147 SF | \$3,825/Month
- G2: D | 1,394 SF | \$4,095/Month
- Ground Lease Pads
  36,500 SF 105,000 SF
  \$13,495 \$43,745/Month