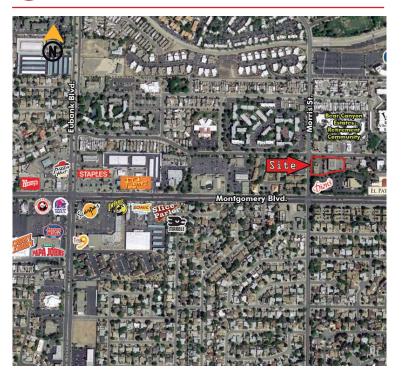

Please contact us for leasing opportunities



#### **Available**

### 10401 Montgomery Parkway

- 110 SF or 115 SF \$250/Month
- Food Truck Parking

### 10409 Montgomery Parkway

Suite 203A | 375 SF\$600/Month

## **a**

### **Surroundings Info**

- In a well established area.
- Great street appearance with prominent signs.
- Several restaurants and pubs nearby.
- Secured building entry & exit.
- Locally owned and managed.
- Long term, successful cotenants.



#### **Contact**

- Brighton Pope
- **5**05.884.3578
- Brighton.Pope@PetersonProperties.net

#### PetersonProperties.net

- f/petersonpropertiesllc
- in /petersonpropertiesllc
- /peterson.properties



# Montgomery Parkway

Office, Medical & Executive Suites

# **10401 Montgomery**





# **10409 Montgomery**





# **Aerial Map**



### 10401 & 10409 Montgomery Parkway NE, Albuquerque NM