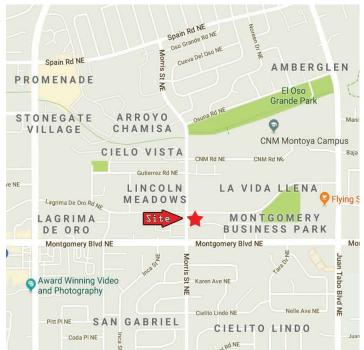

able**

### 10401 Montgomery Parkway

- 110 SF or 115 SF \$250/Month
- Food Truck Parking

### 10409 Montgomery Parkway

Suite 203A | 375 SF\$600/Month

## **a**

### **Surroundings Info**

- In a well established area.
- Great street appearance with prominent signs.
- Several restaurants and pubs nearby.
- Secured building entry & exit.
- Locally owned and managed.
- Long term, successful cotenants.



#### **Contact**

- Brighton Pope
- **5**05.884.3578
- Brighton.Pope@PetersonProperties.net

#### PetersonProperties.net

- f/petersonpropertiesllc
- in /petersonpropertiesllc
- /peterson.properties



# Montgomery Parkway

Office, Medical & Executive Suites

# **10401 Montgomery**





# **10409 Montgomery**





# **Aerial Map**



### 10401 & 10409 Montgomery Parkway NE, Albuquerque NM