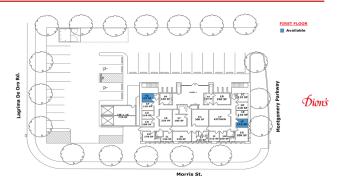

# **10401 Montgomery**

### 10401 Montgomery Parkway

- 110 SF or 115 SF \$250/Month
- Food Truck Parking