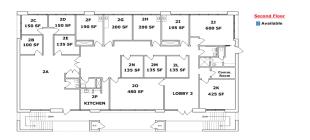

# **10409 Montgomery**

### 10409 Montgomery Parkway

Suite 203A | 375 SF\$600/Month