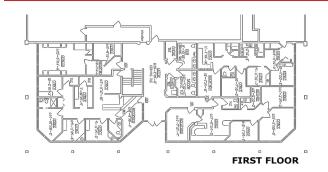

# **10401 Montgomery**

### 10401 Montgomery Parkway

- 110 SF or 115 SF \$250/Month
- Food Truck Parking