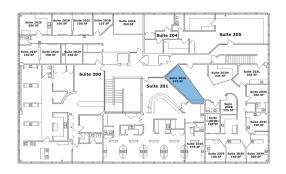

#### **Available**

### 10401 Montgomery Parkway

- 110 SF or 115 SF \$250/Month
- Food Truck Parking

### 10409 Montgomery Parkway

Suite 203A | 375 SF\$600/Month