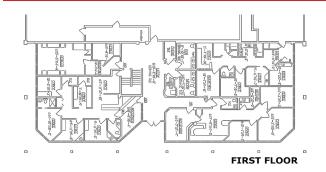

## **10401 Montgomery**

#### **Available**

#### 10401 Montgomery Parkway

- 110 SF 170 SF \$250 or \$325/Mo
- Food Truck Parking