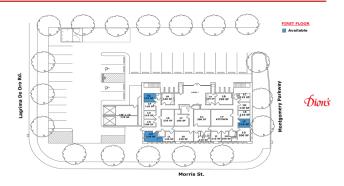

## **10401 Montgomery**

#### **Available**

#### 10401 Montgomery Parkway

- 110 SF 170 SF \$250 or \$325/Mo
- Food Truck Parking