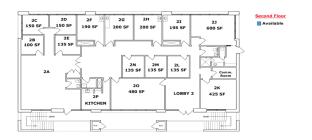

### **10409 Montgomery**

#### **Available**

### 10409 Montgomery Parkway

Suite 203A | 375 SF\$600/Month