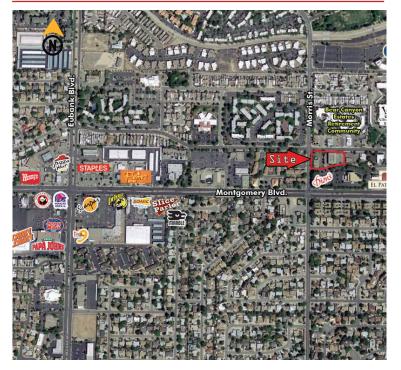

ntact us for leasing opportunities



#### **Available**

#### 10401 Montgomery Parkway

- 110 SF 170 SF \$250 or \$325/Mo
- Food Truck Parking

### 10409 Montgomery Parkway

Suite 203A | 375 SF\$600/Month

### **a**

#### **Surroundings Info**

- In a well established area.
- Great street appearance with prominent signs.
- Several restaurants and pubs nearby.
- Secured building entry & exit.
- Locally owned and managed.
- Long term, successful cotenants.



#### **Contact**

- Brighton Pope
- **5**05.884.3578
- Brighton.Pope@PetersonProperties.net

#### PetersonProperties.net

- f/petersonpropertiesllc
- in /petersonpropertiesllc
- /peterson.properties



# Montgomery Parkway

Office, Medical & Executive Suites

## **10401 Montgomery**





### **10409 Montgomery**





# **Aerial Map**



### 10401 & 10409 Montgomery Parkway NE, Albuquerque NM