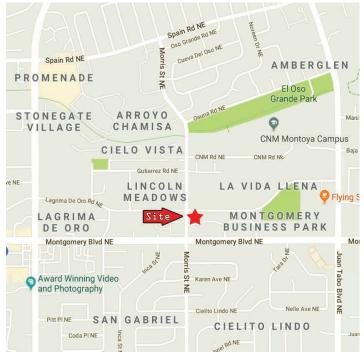

### 10401 Montgomery Parkway

- 110 SF 170 SF \$250 or \$325/Mo
- Food Truck Parking

### 10409 Montgomery Parkway

Suite 203A | 375 SF\$600/Month

### **a**

#### **Surroundings Info**

- In a well established area.
- Great street appearance with prominent signs.
- Several restaurants and pubs nearby.
- Secured building entry & exit.
- Locally owned and managed.
- Long term, successful cotenants.



#### **Contact**

- Brighton Pope
- **5**05.884.3578
- Brighton.Pope@PetersonProperties.net

#### PetersonProperties.net

- f/petersonpropertiesllc
- in /petersonpropertiesllc
- /peterson.properties



# Montgomery Parkway

Office, Medical & Executive Suites

## **10401 Montgomery**





### **10409 Montgomery**





# **Aerial Map**



### 10401 & 10409 Montgomery Parkway NE, Albuquerque NM