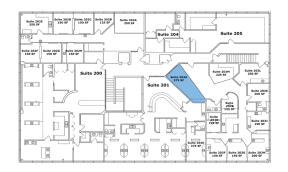

#### **Available**

#### 10401 Montgomery Parkway

- 110 SF 170 SF \$250 or \$325/Mo
- Food Truck Parking

### 10409 Montgomery Parkway

Suite 203A | 375 SF\$600/Month

### **10409 Montgomery**