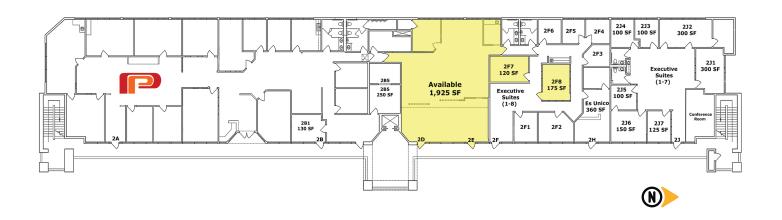

#### **Available**

- Retail, Office & Executive Suites
- Suite 2D+2E | 1,925 SF | \$2,500/Month
- Suite 2F:7 | 120 SF | \$250/Month
- Suite 2F:8 | 175 SF | \$350/Month

### **Second Floor - Site Plan**