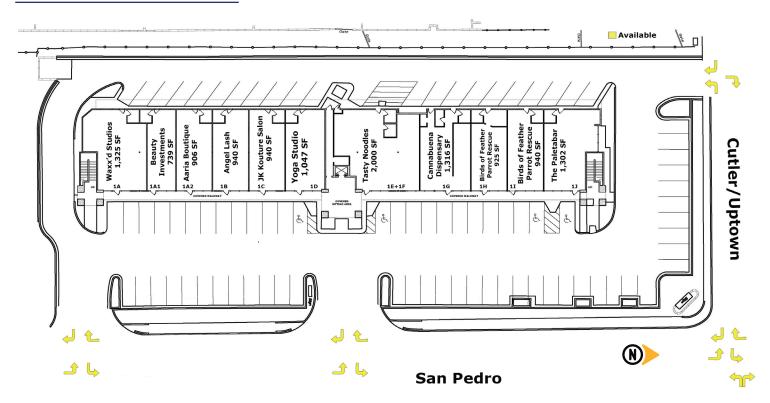

#### **Available**

- Retail, Office & Executive Suites
- Suite 2D+2E | 1,925 SF | \$2,500/Month
- Suite 2F:7 | 120 SF | \$250/Month
- Suite 2F:8 | 175 SF | \$350/Month