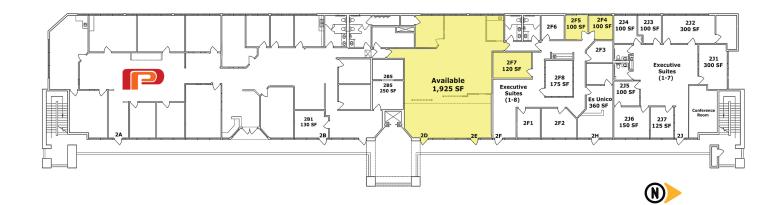

#### Available

- Retail, Office & Executive Suites
- Suite 2D+2E | 1,925 SF | \$2,500/Month
- Suite 2F: 4-7 | 100 SF or 120 SF | \$250/Month