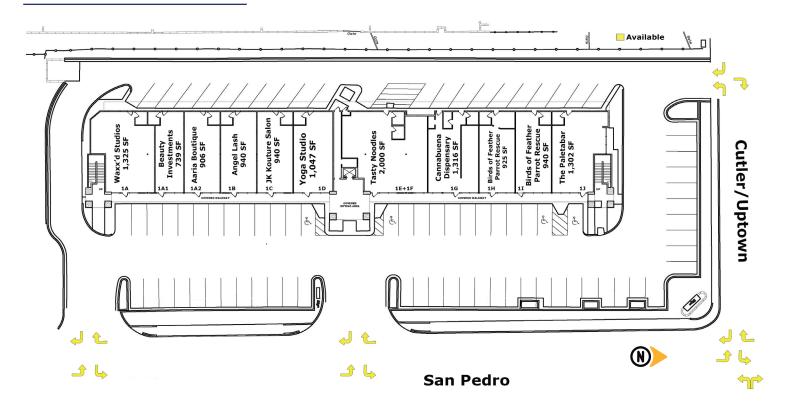

#### Available

- Retail, Office & Executive Suites
- Suite 2D+2E | 1,925 SF | \$2,500/Month
- Suite 2F: 4-7 | 100 SF or 120 SF | \$250/Month