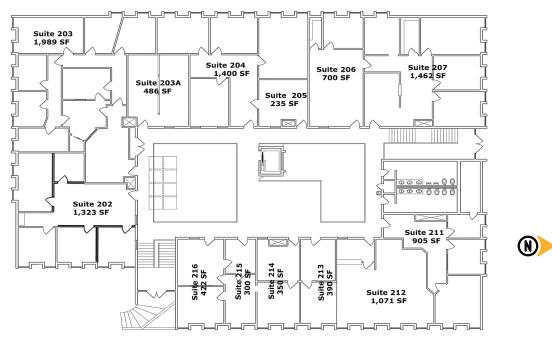

### Available

- Suite 101H | 100 SF | \$195/Month
- Food Truck Parking Available
- Ground lease | 2,920 SF | \$1,245/Month

Contact