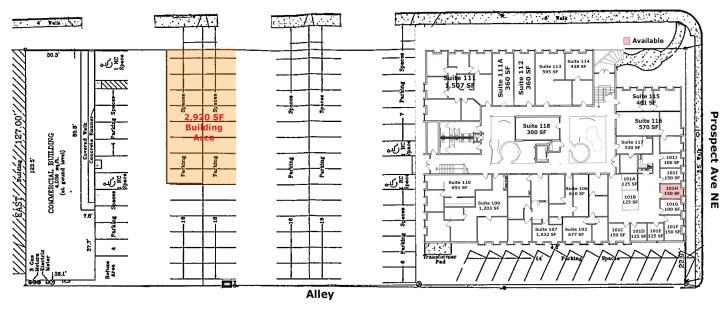

### Available

- Suite 101H | 100 SF | \$195/Month
- Food Truck Parking Available
- Ground lease | 2,920 SF | \$1,245/Month

Contact