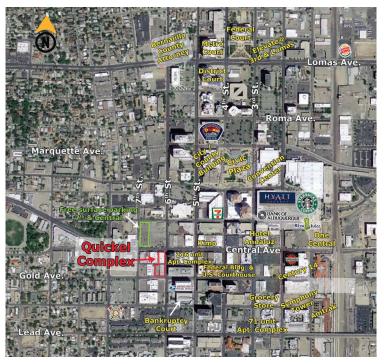

# **Aerial Map**

# **Quickel Complex**

Retail, Office & Restaurant Spaces at the Southwest corner of Central Ave. & 6<sup>th</sup> Street as well as the Northwest corner of Gold Ave. & 6<sup>th</sup> Street

### Albuquerque, NM - Downtown

600 Central Avenue SW & 609 Gold Avenue SW