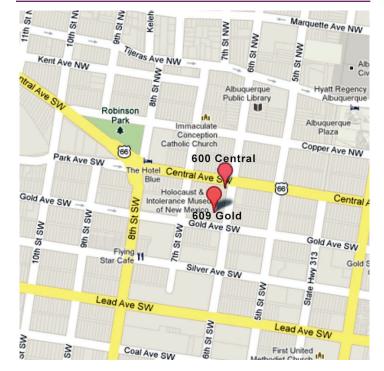

### Albuquerque, NM - Downtown

600 Central Avenue SW & 609 Gold Avenue SW

### 600 Central SW

• 100% occupied

#### 609 Gold SW

- Suite 1A | 560 SF \$650/Month
- Suite 1G | 475 SF \$450/Month