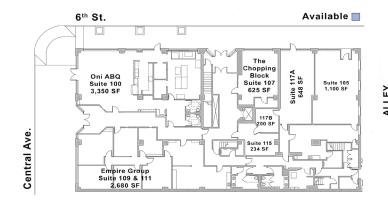

orner of Gold Ave. & 6<sup>th</sup> Street

### Albuquerque, NM - Downtown

600 Central Avenue SW & 609 Gold Avenue SW













### Please contact us for leasing opportunities



**Available** 

### 600 Central SW

• 100% occupied

#### 609 Gold SW

- Suite 1A | 560 SF \$650/Month
- Suite 1G | 475 SF \$450/Month

### a

### **Surroundings Info**

- Free surface parking included.
- Full kitchen at 609 Gold + Free WiFi.
- Grocery Store at Silver Ave & 3rd.
- Anchored by Boese Bros. Brewing.
- Locally owned and managed.



#### **Contact**

- Brighton Pope
- **5**05.884.3578
- Brighton.Pope@PetersonProperties.net

#### PetersonProperties.net

- f/petersonpropertiesllc
- in /petersonpropertiesllc
- /peterson.properties



# Quickel Complex

### **Commercial Spaces**

# **600 Central SW**



## 609 Gold SW





# **Aerial Map**