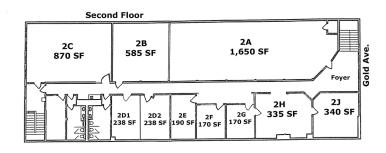

6<sup>th</sup> Street

### Albuquerque, NM - Downtown

600 Central Avenue SW & 609 Gold Avenue SW













### Please contact us for leasing opportunities



**Available** 

### 600 Central SW

• 100% occupied

#### 609 Gold SW

- Suite 1A | 560 SF \$650/Month
- Suite 1G | 475 SF \$450/Month

### a

### **Surroundings Info**

- Free surface parking included.
- Full kitchen at 609 Gold + Free WiFi.
- Grocery Store at Silver Ave & 3rd.
- Anchored by Boese Bros. Brewing.
- Locally owned and managed.



#### **Contact**

- Brighton Pope
- **5**05.884.3578
- Brighton.Pope@PetersonProperties.net

#### PetersonProperties.net

- f/petersonpropertiesllc
- in /petersonpropertiesllc
- /peterson.properties



# Quickel Complex

### **Commercial Spaces**

# **600 Central SW**



## 609 Gold SW





# **Aerial Map**