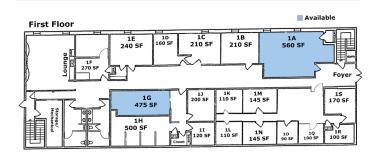

#### 609 Gold SW

- Suite 1A | 560 SF \$650/Month
- Suite 1G | 475 SF \$450/Month

## 609 Gold SW